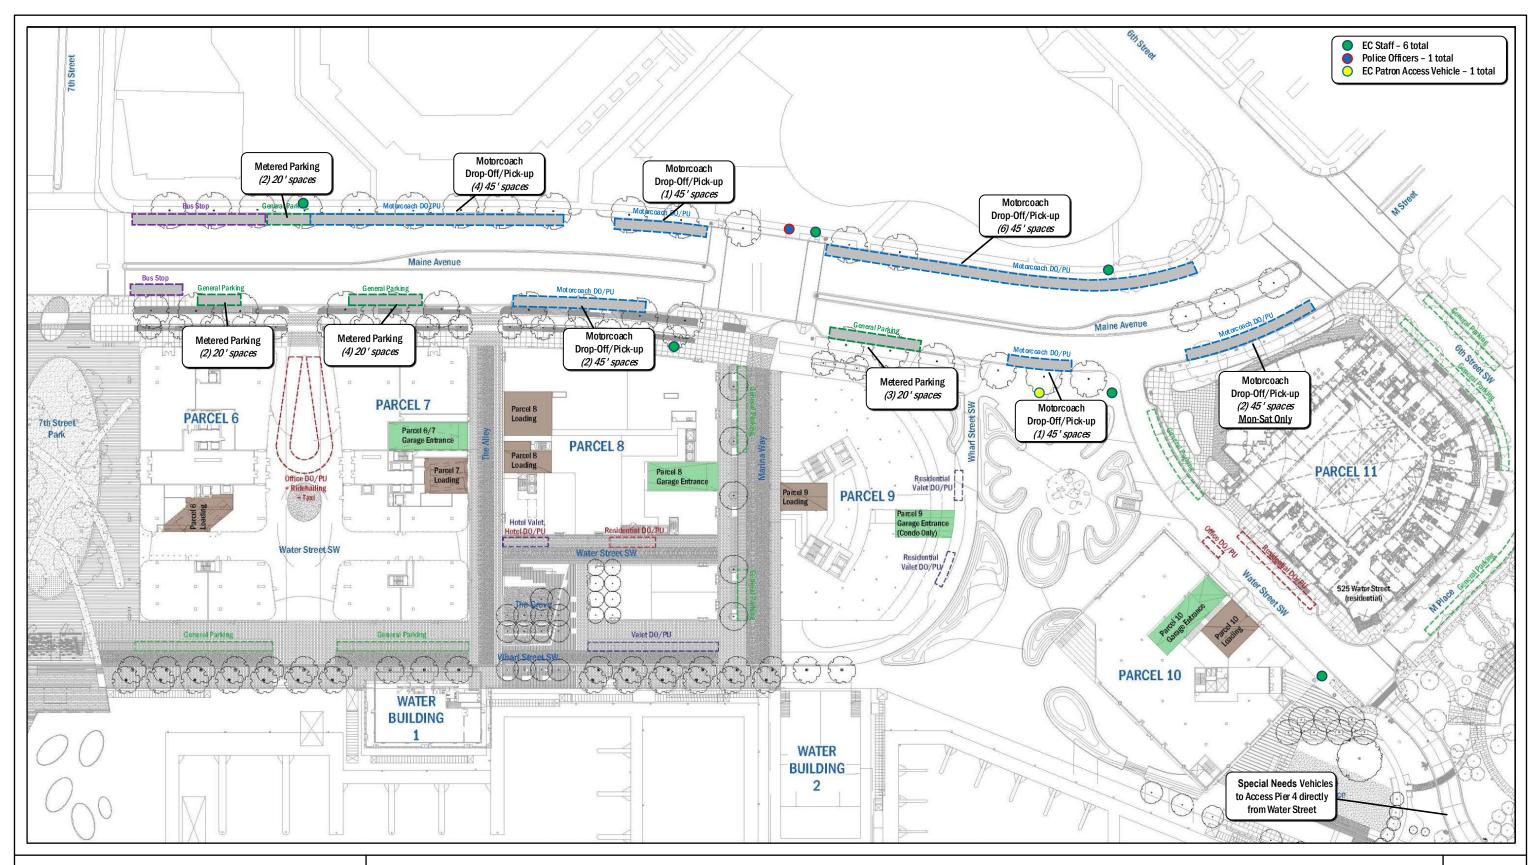

## Exhibit H: Loading and Curbside Management Plan

Tour Bus Unloading/Loading: Before Construction – Peak Season (16 spaces)

The Wharf | Perkins Eastman 9/18/2017

Tour Bus Unloading/Loading: Before Construction – Off-Peak Season (6 spaces)