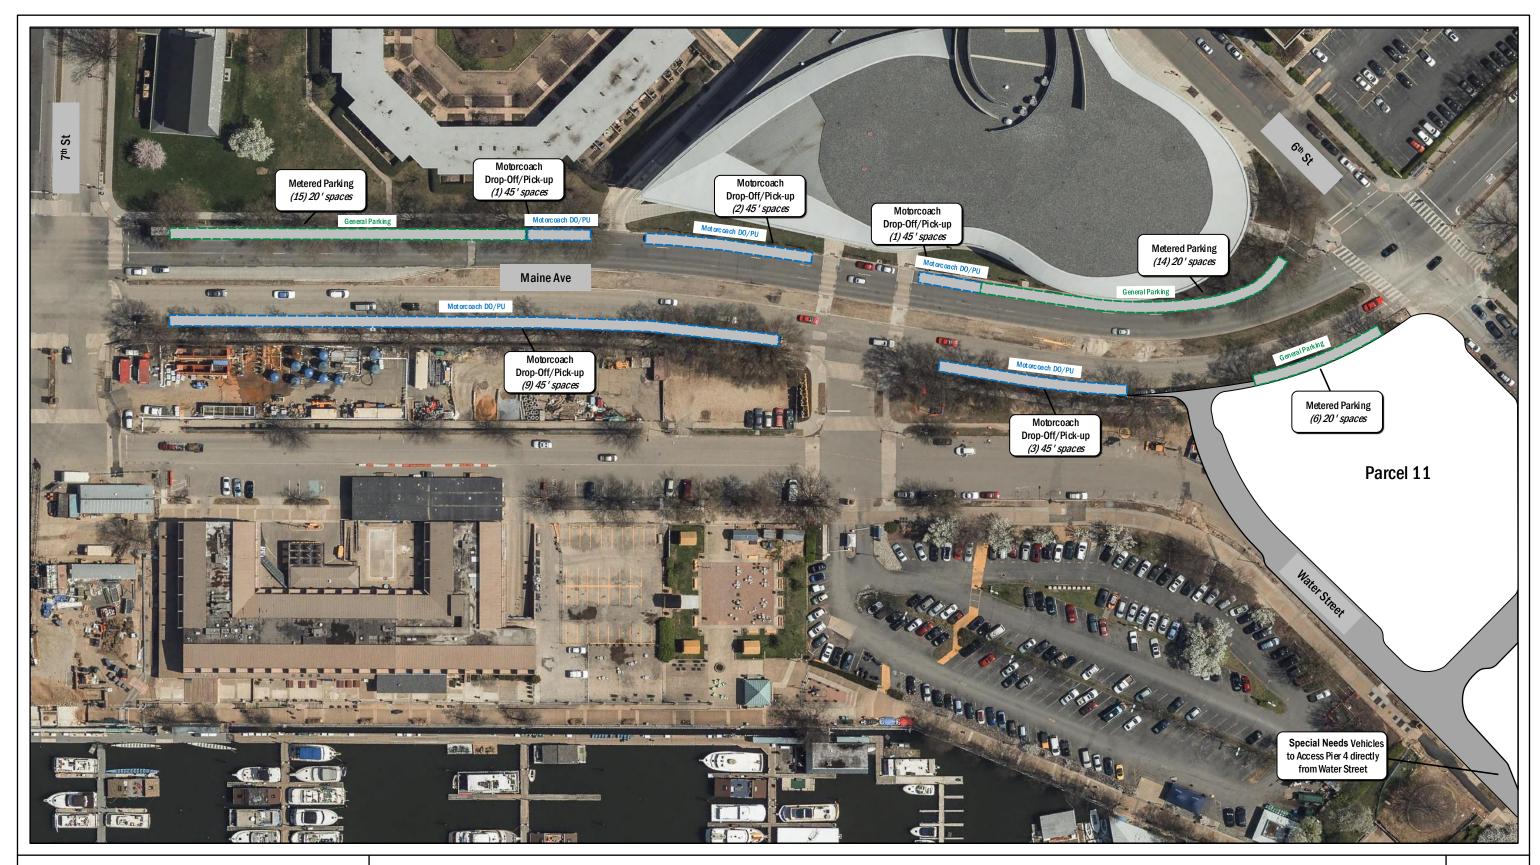

## Exhibit H: Loading and Curbside Management Plan

Tour Bus Unloading/Loading: Before Construction – Peak Season (16 spaces)

The Wharf | Perkins Eastman 9/18/2017

Tour Bus Unloading/Loading: Before Construction – Off-Peak Season (6 spaces)