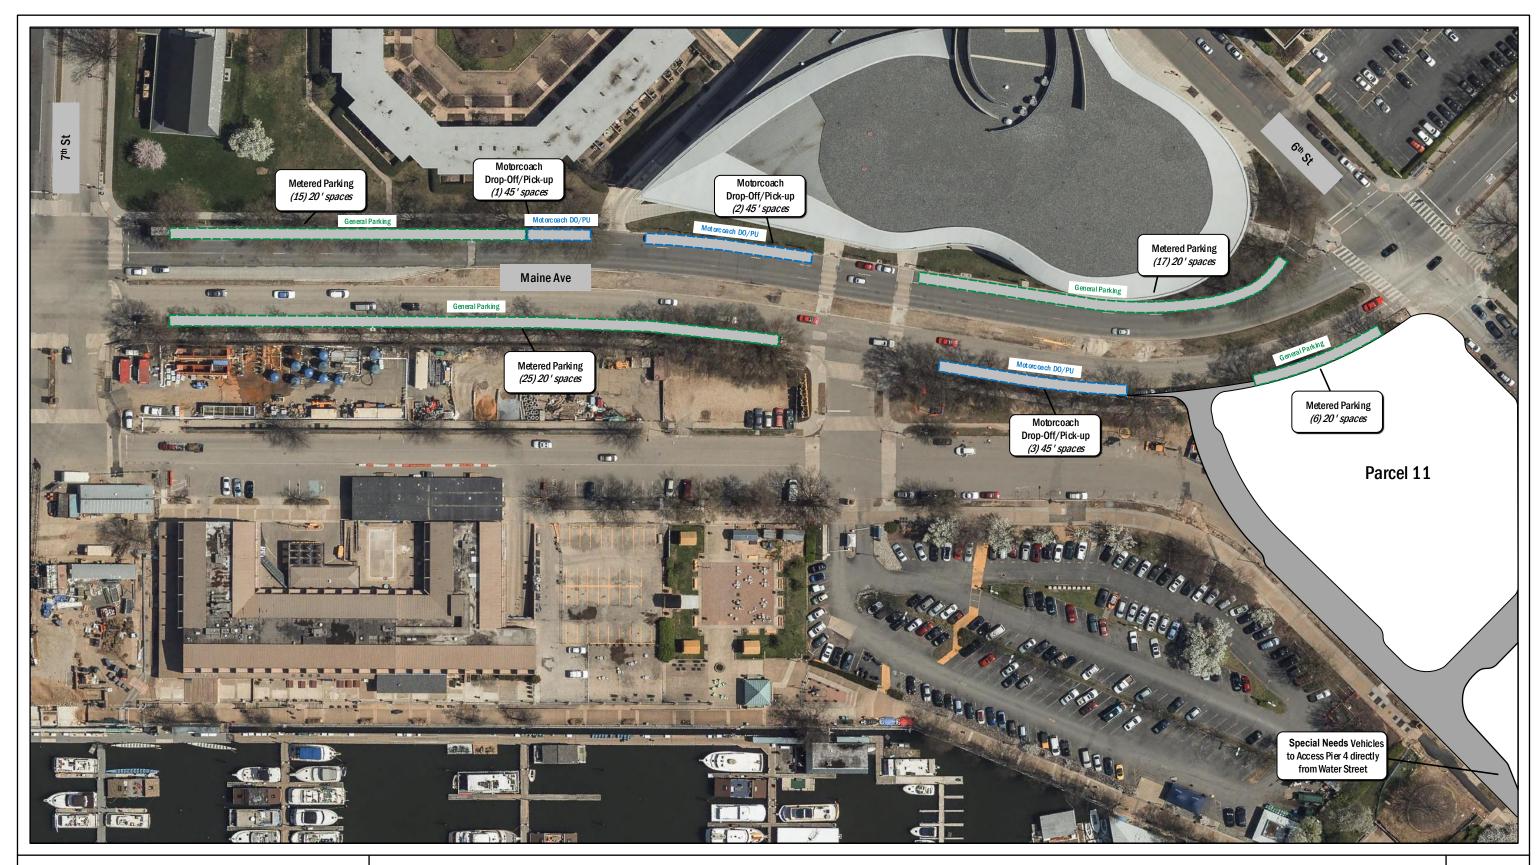

## Exhibit H: Loading and Curbside Management Plan

Tour Bus Unloading/Loading: Before Construction – Peak Season (16 spaces)

The Wharf | Perkins Eastman 9/18/2017

Tour Bus Unloading/Loading: Before Construction – Off-Peak Season (6 spaces)

The Wharf | Perkins Eastman 9/18/2017

Tour Bus Unloading/Loading: During Construction – Peak Season (16 spaces)

The Wharf | Perkins Eastman 9/18/2017

**Tour Bus Unloading/Loading: During Construction – Off-Peak Season (4 spaces)** 