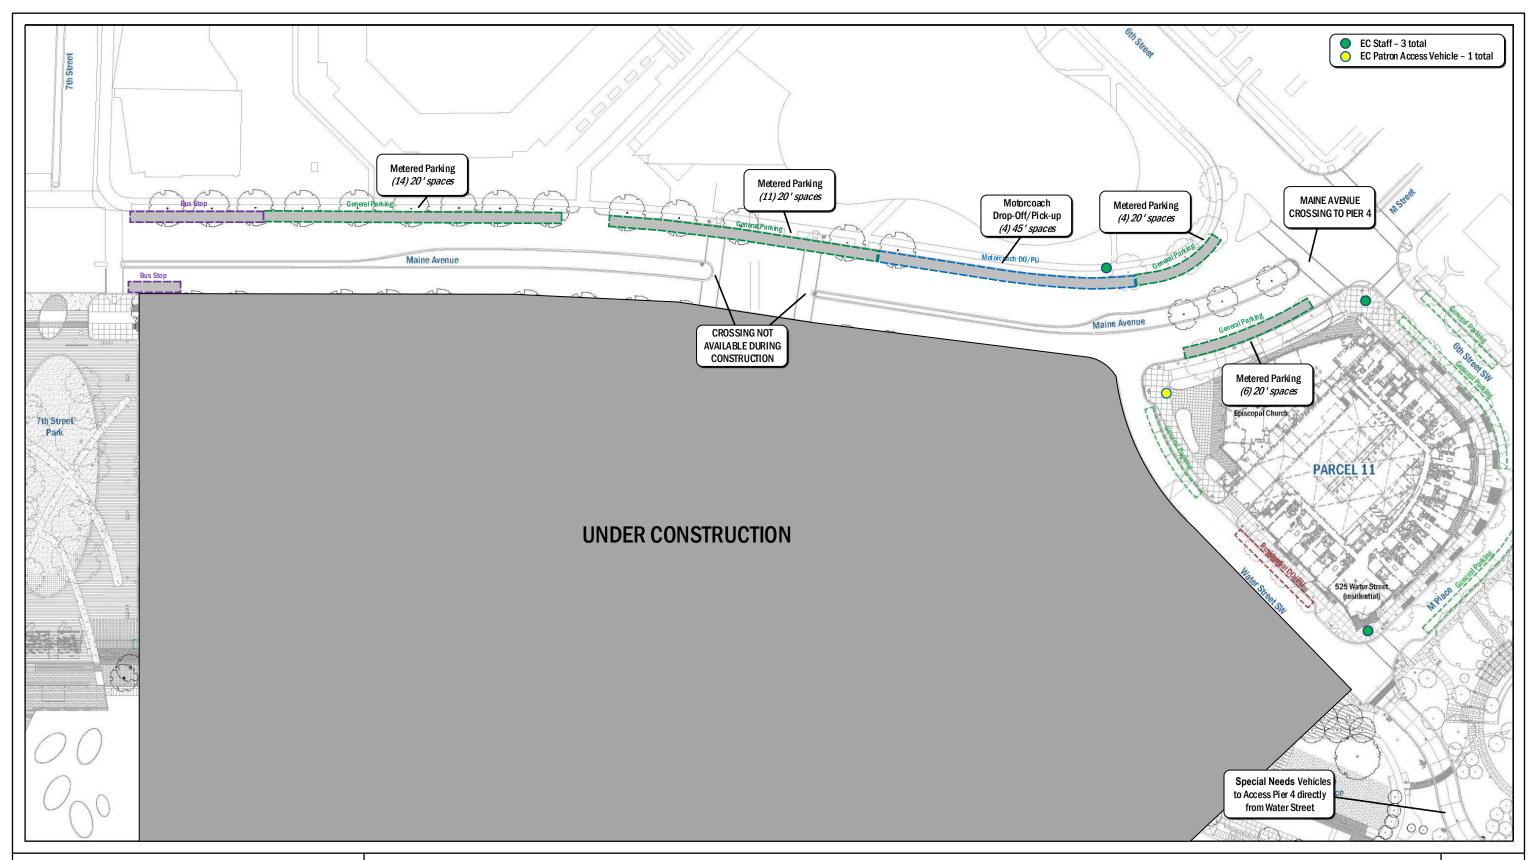

The Wharf | Perkins Eastman 9/18/2017

Tour Bus Unloading/Loading: During Construction – Peak Season (16 spaces)

The Wharf | Perkins Eastman 9/18/2017

**Tour Bus Unloading/Loading: During Construction – Off-Peak Season (4 spaces)** 

The Wharf | Perkins Eastman 9/18/2017

Tour Bus Unloading/Loading: Post-Construction – Peak Season (16 spaces)

The Wharf | Perkins Eastman 9/18/2017

Tour Bus Unloading/Loading: Post-Construction – Off-Peak Season (6 spaces)