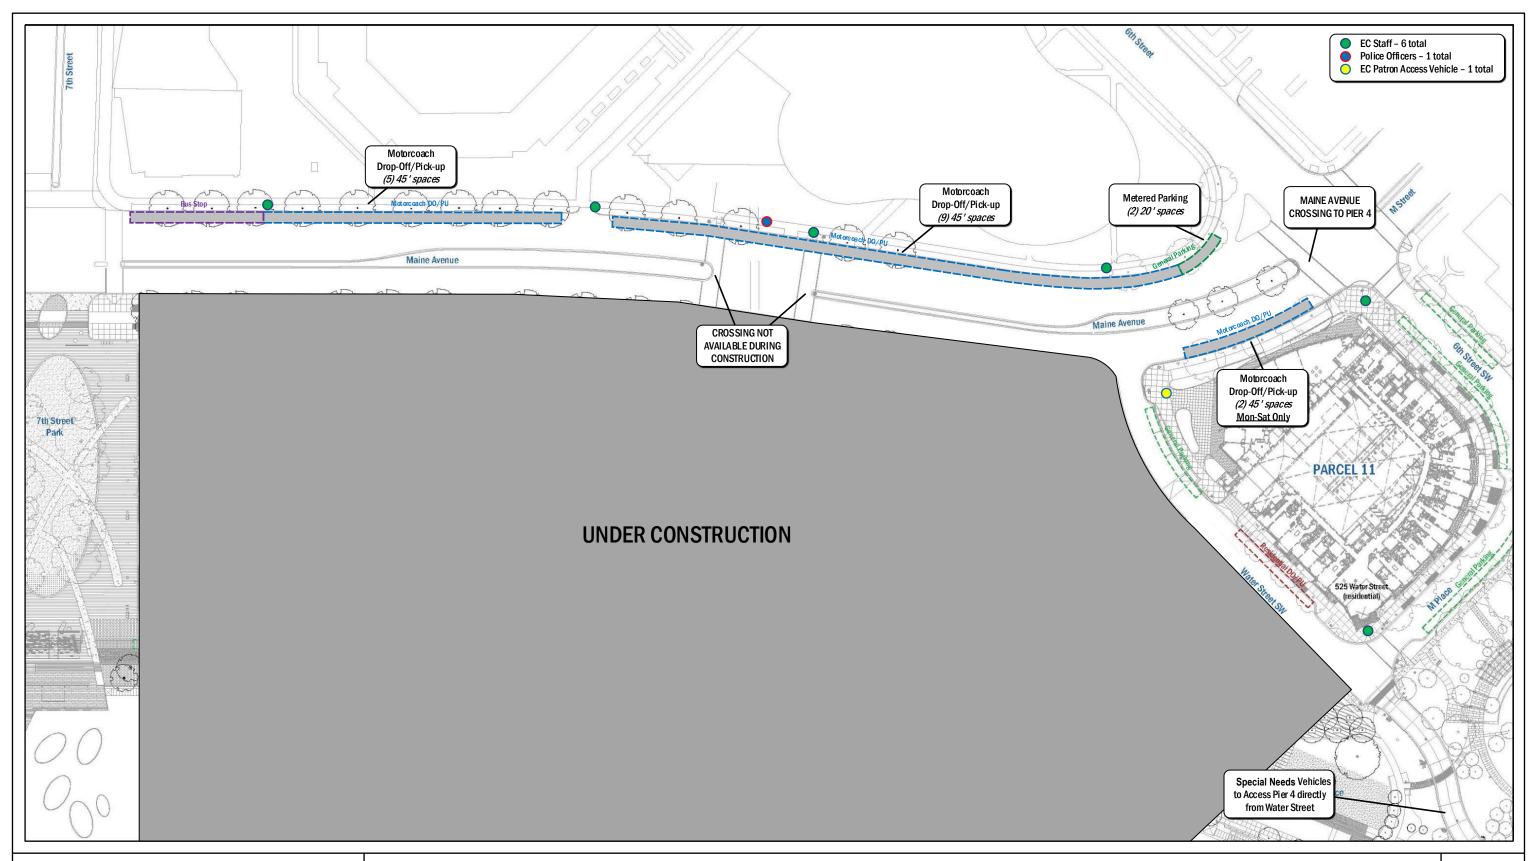

The Wharf | Perkins Eastman 9/18/2017

Tour Bus Unloading/Loading: During Construction – Peak Season (16 spaces)

The Wharf | Perkins Eastman 9/18/2017

**Tour Bus Unloading/Loading: During Construction – Off-Peak Season (4 spaces)** 