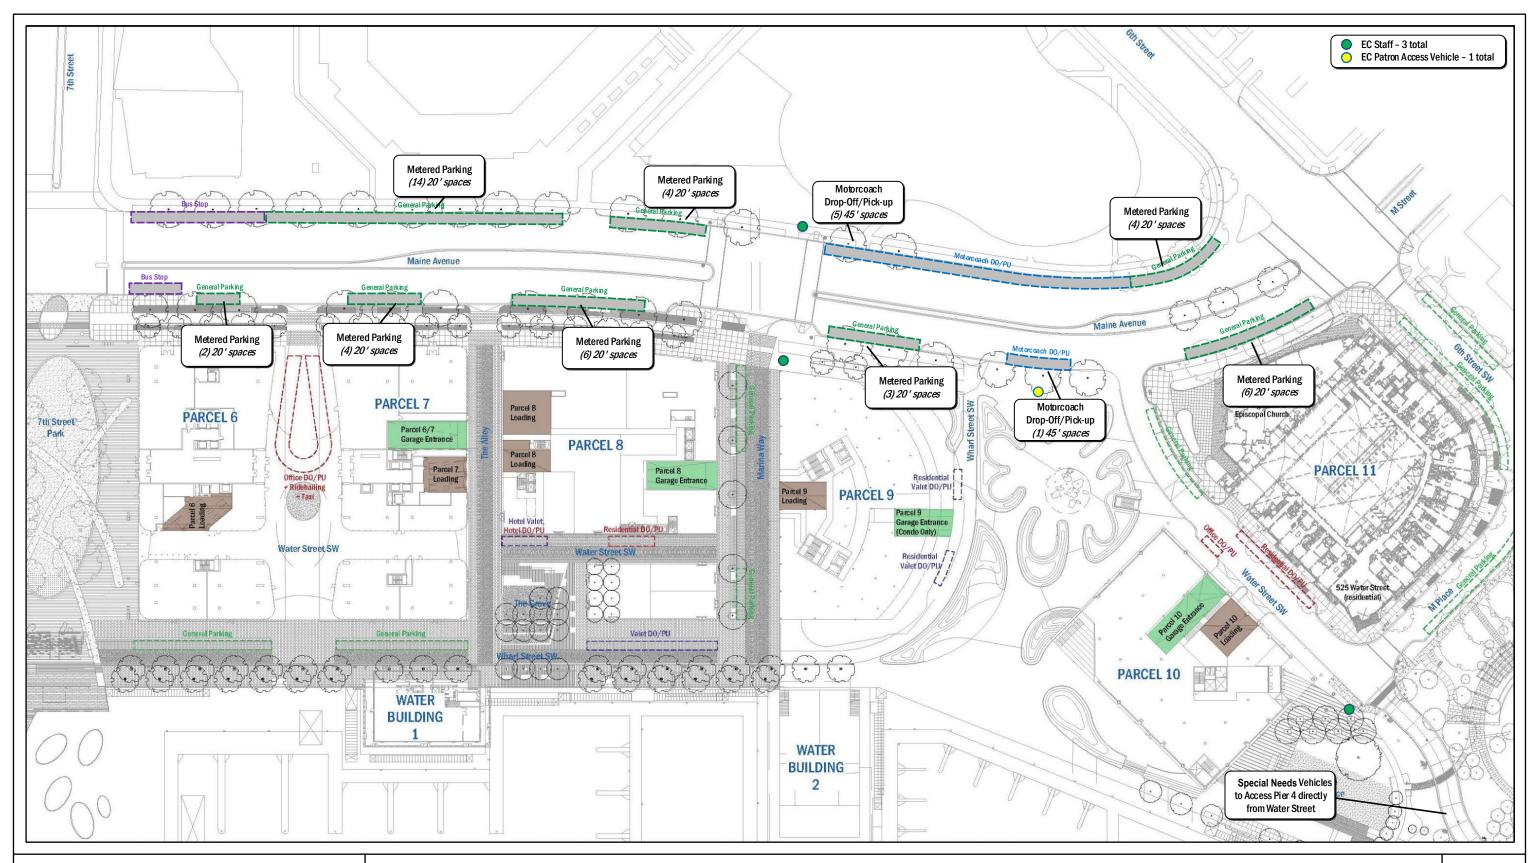

## Exhibit H: Loading and Curbside Management Plan

Tour Bus Unloading/Loading: Before Construction – Peak Season (16 spaces)

The Wharf | Perkins Eastman 9/18/2017

Tour Bus Unloading/Loading: Before Construction – Off-Peak Season (6 spaces)